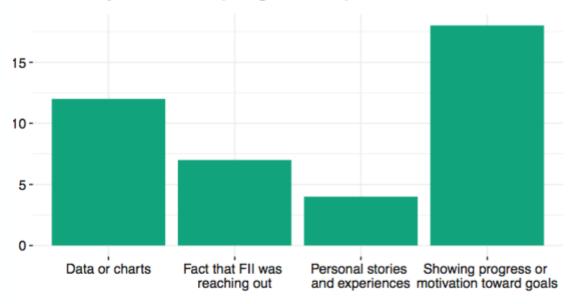

s</li> <li>Refers Other to Resource</li> <li>Helps Others in Crisis</li> <li>Expands Job Networks</li> <li>Recruits &amp; Orients New FII Families</li> </ul> |



# Data for Families: Dynamic Dashboards









# Data for Families: Personalized Reports

#### Your income and average income of FII families in Oakland

If you have shared information in the last few months, the following chart shows your household income and the average income of other FII households in Oakland.



#### Your savings and FII family savings in Oakland

If you have shared information in the last few months, the following chart shows your savings and average savings of other FII households in Oakland.



## Data for Families: Feedback Loop

# What did you like about the May 2016 FII progress report to families?



#### What can we do better in the next report?





# During two years of engagement with FII, an average family reports:

\$1,000+

Families increase their average monthly savings account balance from \$100 to over \$1,000.

▲ 23%
INCREASE
of total income

with a

▼ 60% DECREASE

in federal assistance

\$2,783,006+

FII Families have exchanged an estimated \$2,783,006+ in social capital through activities like watching each other's children, cooking for one another, lending money, etc.



# \$2400

The average 2 year investment directly to a family

2.4X

Families grow their yearly income by \$5,856

2.1X

Families grow their assets by \$5,031













# Analytics







Data for Families

Data for Staff + Partners

Data for Outside Stakeholders



# Data for Staff: Suite of Analyti