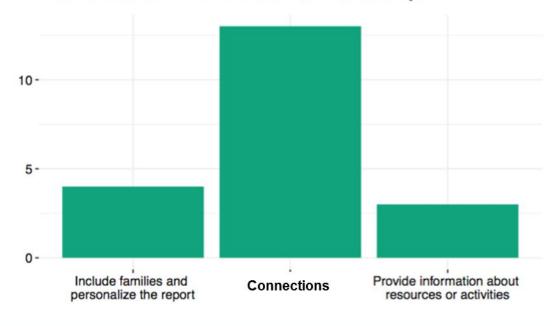

Others in Crisis</li> <li>Expands Job Networks</li> <li>Recruits &amp; Orients New FII Families</li> </ul> |



# Data for Families: Dynamic Dashboards









# Data for Families: Personalized Reports

#### Your income and average income of FII families in Oakland

If you have shared information in the last few months, the following chart shows your household income and the average income of other FII households in Oakland.



#### Your savings and FII family savings in Oakland

If you have shared information in the last few months, the following chart shows your savings and average savings of other FII households in Oakland.



## Data for Families: Feedback Loop

# What did you like about the May 2016 FII progress report to families?



#### What can we do better in the next report?





# During two years of engagement with FII, an average family reports:

\$1,000+

Families increase their average monthly savings account balance from \$100 to over \$1,000.

▲ 23%
INCREASE
of total income

with a

▼ 60% DECREASE

in federal assistance

\$2,783,006+

FII Families have exchanged an estimated \$2,783,006+ in social capital through activities like watching each other's children, cooking for one another, lending money, etc.



# \$2400

The average 2 year investment directly to a family

2.4X

Families grow their yearly income by \$5,856

2.1X

Families grow their assets by \$5,031













# Analytics







Data for Families

Data for Staff + Partners

Data for Outside Stakeholders



# Data for Staff: Suite of Analytics Apps



#### Social capital

This report includ