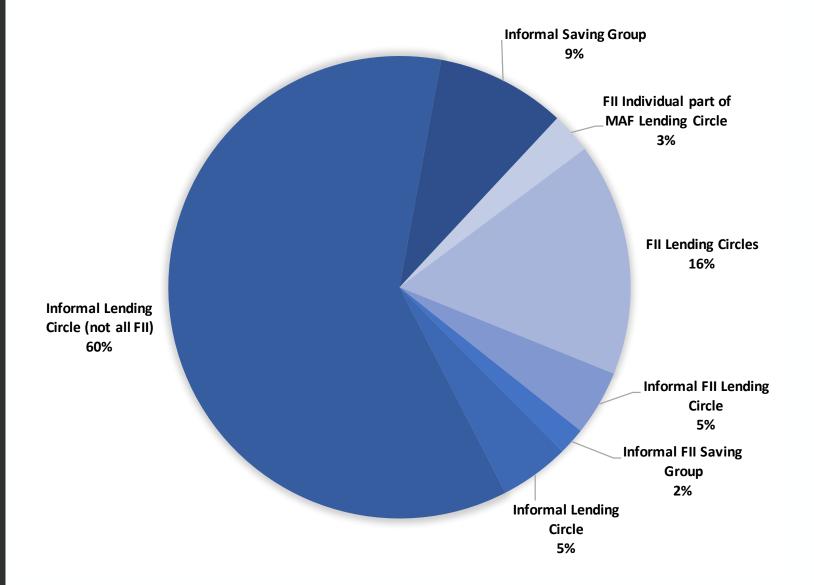

# Not Just FII Resources: Families are Pooling Capital

Sample of 77 Groups Pooling \$1.67 Million