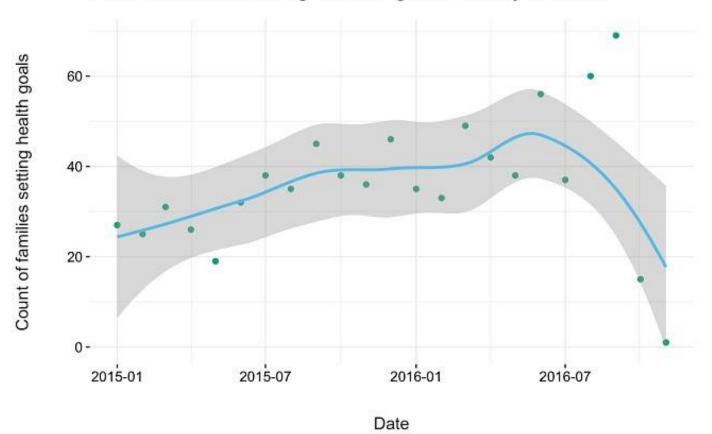

### Trend on Health Related Goals

#### Families are setting health goals every month

As of February 01, 2017 FII issued 153 Health Match resources to families via the Resource Hub.

While the majority of families access health or fitness resources utilized the FII Health Match, families did sometimes access non-health resources for health or fitness purposes.