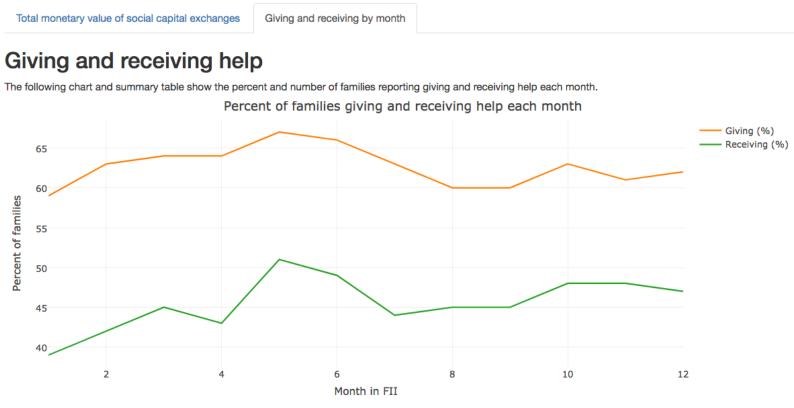

#### Social capital

This report includes counts and percentages of families giving and receiving help to others each month.

Launch app

### Identified \$3 Million In Social Capital Exchanged