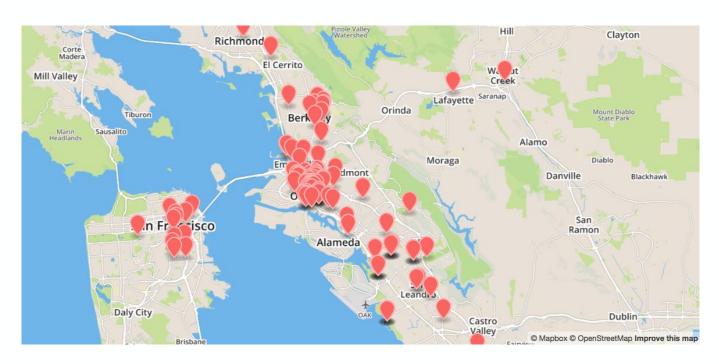

# Mapping Family Initiatives & Resource Sharing in UpTogether

#### SAMPLE LIST

- •Get Ready To Get Fit & Dirt Mud Run
- Starting Your Own Business Workshop
- Leadership Circle
- "Love Will Find A Way" Music & Spoken Word
- •FII Holiday Mixer
- Black College Expo
- Lunar New Year Celebration & Other Traditions
- •Feeding & Survival Bags