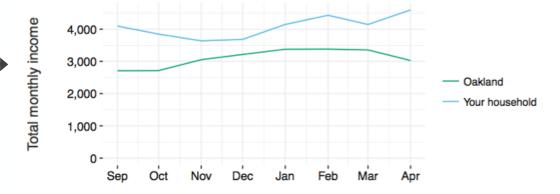

#### Your income and average income of FII families in Oakland

If you have shared information in the last few months, the following chart shows your household income and the average income of other FII households in Oakland.