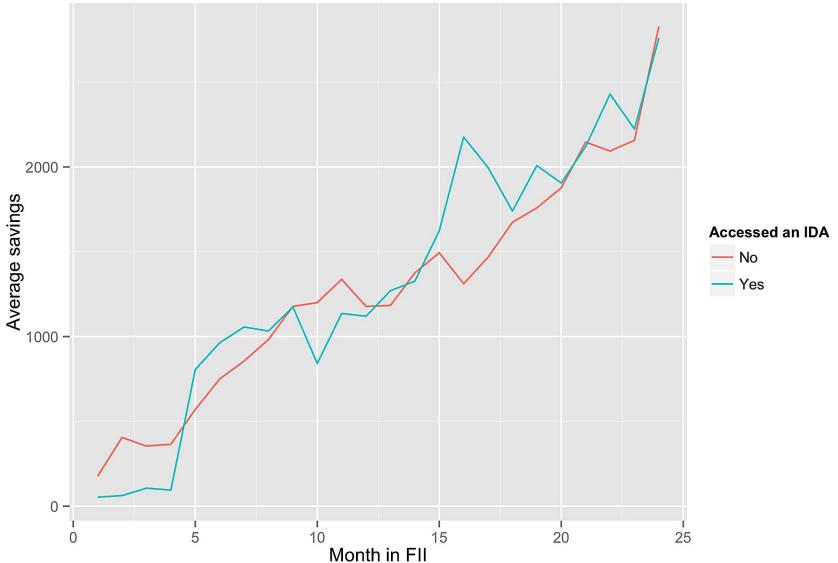

# Analytics

Data for Families

Data for Staff + Partners

Data for Outside Stakeholders

Demonstrated that families on SSI have the capacity to save

Over two years, families who utilized IDAs and had SSI income saved about the same as families that did not utilize IDAs