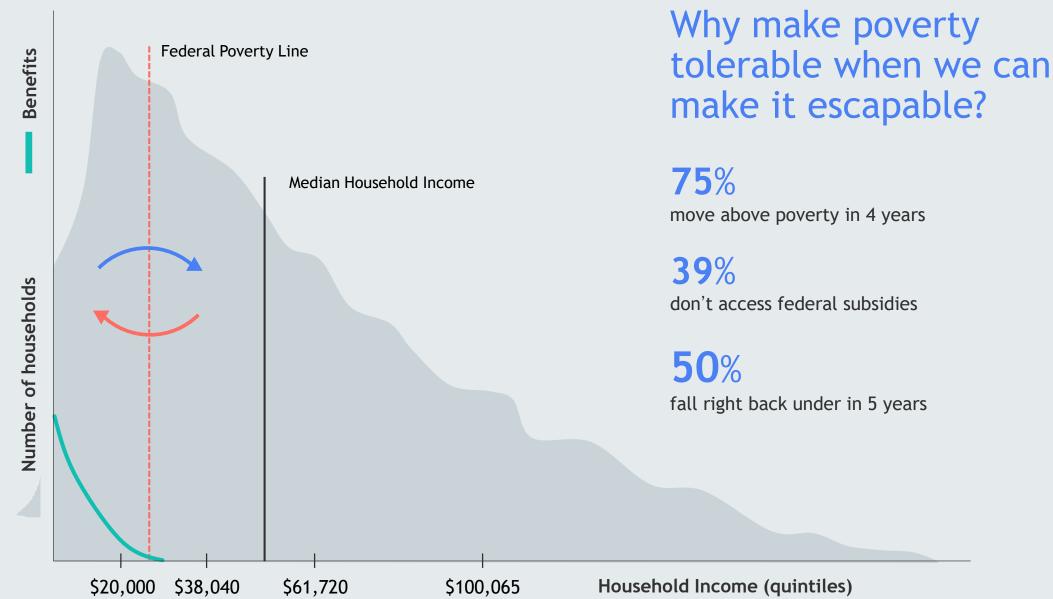

# During two years of engagement with FII, an average family reports:

\$1,000+

Families increase their average monthly savings account balance from \$100 to over \$1,000.

▲ 23%
INCREASE
of total income

with a

▼ 60% DECREASE

in federal assistance

\$2,783,006+

FII Families have exchanged an estimated \$2,783,006+ in social capital through activities like watching each other's children, cooking for one another, lending money, etc.

# \$2400

The average 2 year investment directly to a family

2.4X

Families grow their yearly income by \$5,856

2.1X

Families grow their assets by \$5,031