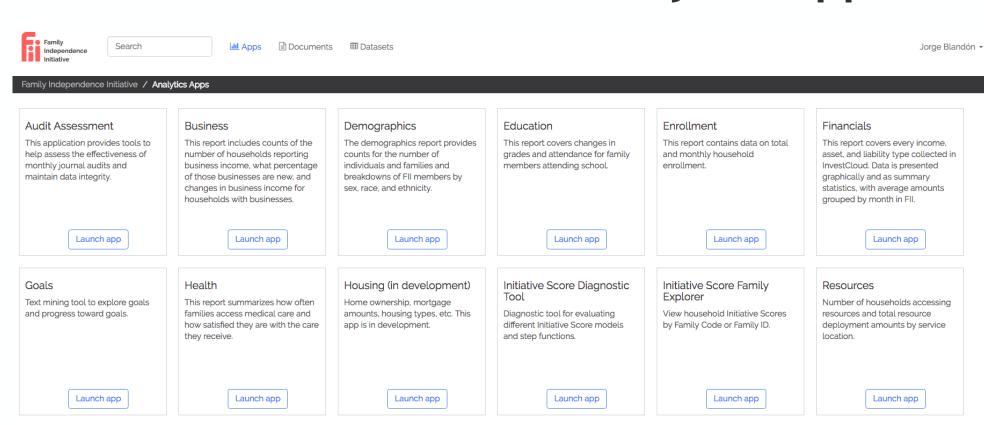

at can we do better in the next report?





# During two years of engagement with FII, an average family reports:

\$1,000+

Families increase their average monthly savings account balance from \$100 to over \$1,000.

▲ 23%
INCREASE
of total income

with a

▼ 60% DECREASE

in federal assistance

\$2,783,006+

FII Families have exchanged an estimated \$2,783,006+ in social capital through activities like watching each other's children, cooking for one another, lending money, etc.



# \$2400

The average 2 year investment directly to a family

2.4X

Families grow their yearly income by \$5,856

2.1X

Families grow their assets by \$5,031













# Analytics







Data for Families

Data for Staff + Partners

Data for Outside Stakeholders



# Data for Staff: Suite of Analytics Apps



#### Social capital

This report includes counts and percentages of families giving and receiving help to others each month.

Launch app

#### Stories

View stories submitted by liaisons in InvestCloud about specific families.

Launch app

# Data for Staff: Dynamic Dashboard





The table below shows each of the financial sources visualized in the above chart. For each financial source, an average value is calculated for the beginning of the reporting period, the end of the reporting period, with nominal and percent differences included as well.



## Data for Staff: Dynamic Dashboard Cont.

### Identified \$3 Million In Social Capital Exchanged







# Mapping Family Initiatives & Resource Sharing in UpTogether



#### SAMPLE LIST

- •Get Ready To Get Fit & Dirt Mud Run
- Starting You