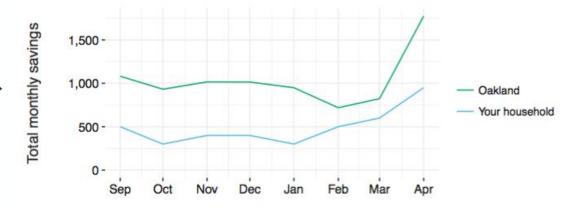

#### Your savings and FII family savings in Oakland

If you have shared information in the last few months, the following chart shows your savings and average savings of other FII households in Oakland.