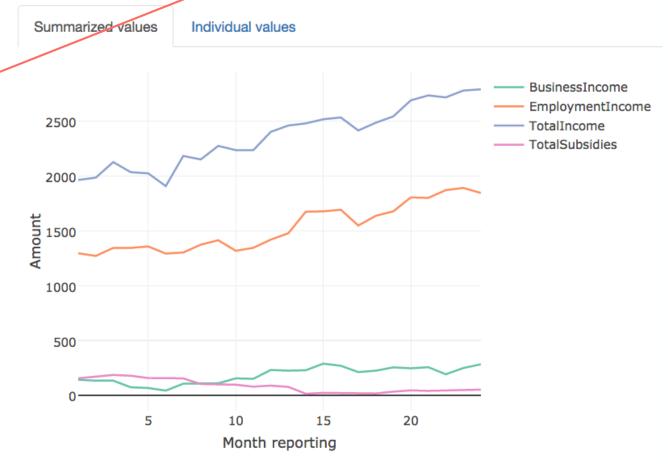

# Data for Staff: Dynamic Dashboard

The table below shows each of the financial sources visualized in the above chart. For each financial source, an average value is calculated for the beginning of the reporting period, the end of the reporting period, with nominal and percent differences included as well.

## Data for Staff: Dynamic Dashboard Cont.