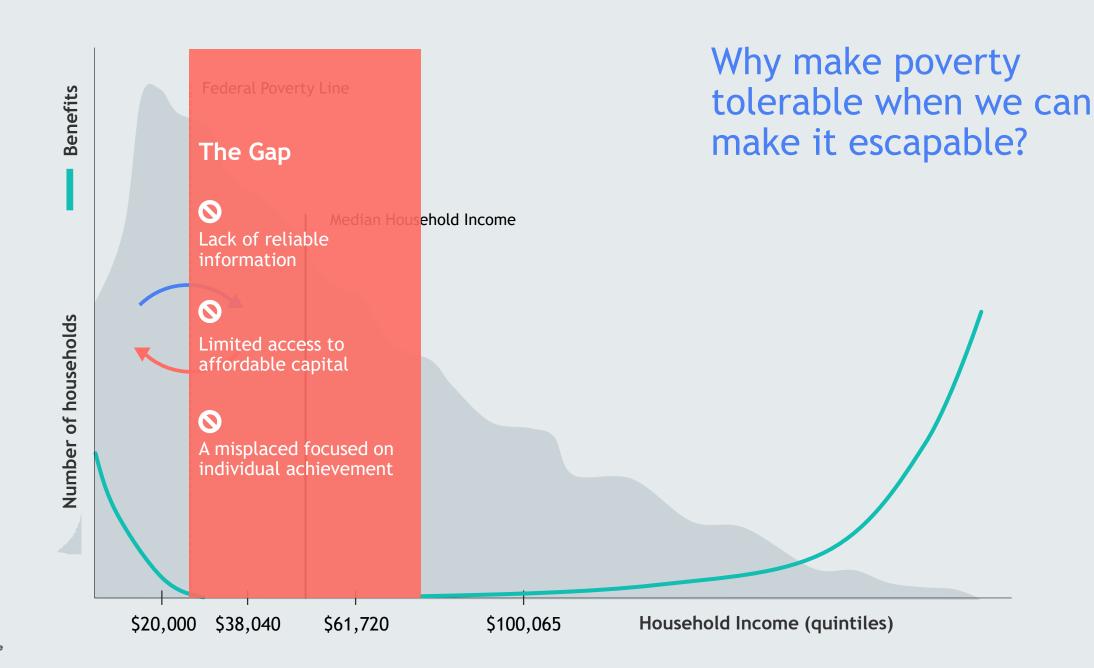

# During two years of engagement with FII, an average family reports:

\$1,000+

Families increase their average monthly savings account balance from \$100 to over \$1,000.

▲ 23%
INCREASE
of total income

with a

▼ 60% DECREASE

in federal assistance

\$2,783,006+

FII Families have exchanged an estimated \$2,783,006+ in social capital through activities like watching each other's children, cooking for one another, lending money, etc.

# \$2400

The average 2 year investment directly to a family

2.4X

Families grow their yearly income by \$5,856

2.1X

Families grow their assets by \$5,031