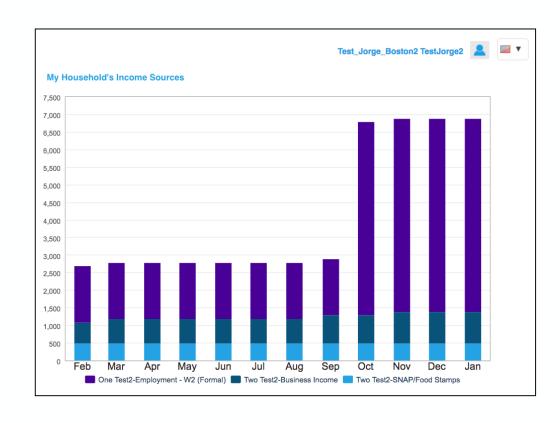

#### Your income and average income of FII families in Oakland

If you have shared information in the last few months, the following chart shows your household income and the average income of other FII households in Oakland.