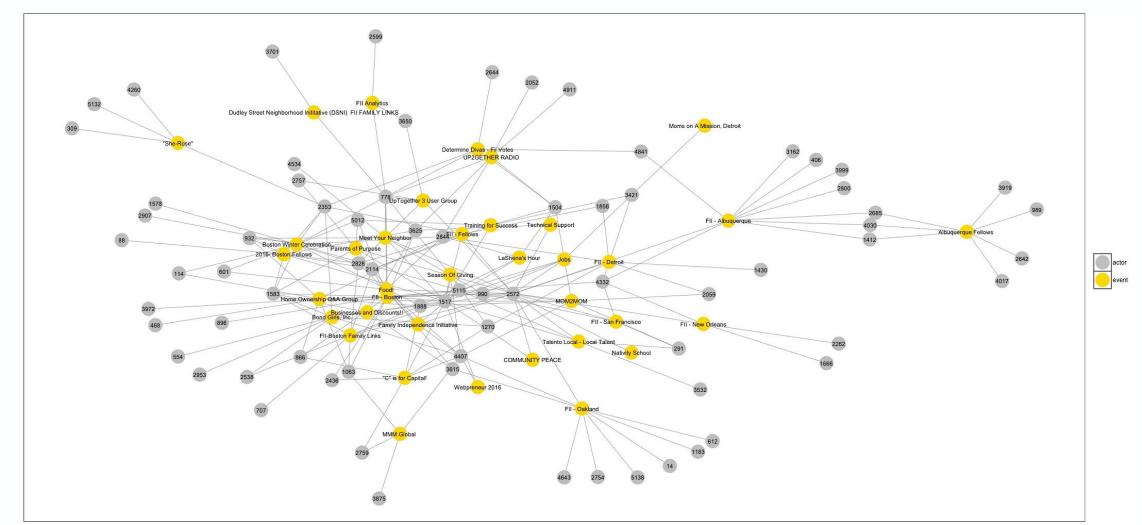

# Mapping Family Initiatives & Resource Sharing in UpTogether

#### SAMPLE LIST

- •Get Ready To Get Fit & Dirt Mud Run
- Starting Your Own Business Workshop
- Leadership Circle
- "Love Will Find A Way" Music & Spoken Word
- •FII Holiday Mixer
- Black College Expo
- Lunar New Year Celebration & Other Traditions
- •Feeding & Survival Bags