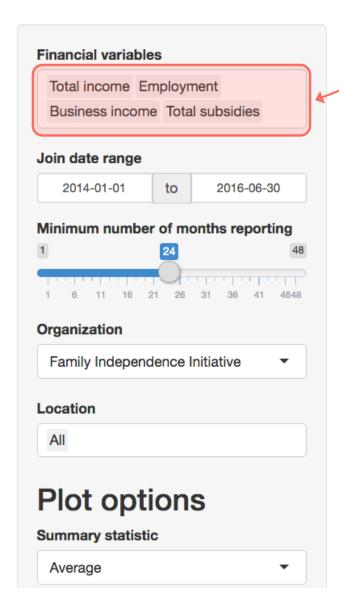

# Data for Staff: Dynamic Dashboard

The table below shows each of the financial sources visualized in the above chart. For each financial source, an average value is calculated for the beginning of the reporting period, the end of the reporting period, with nominal and percent differences included as well.