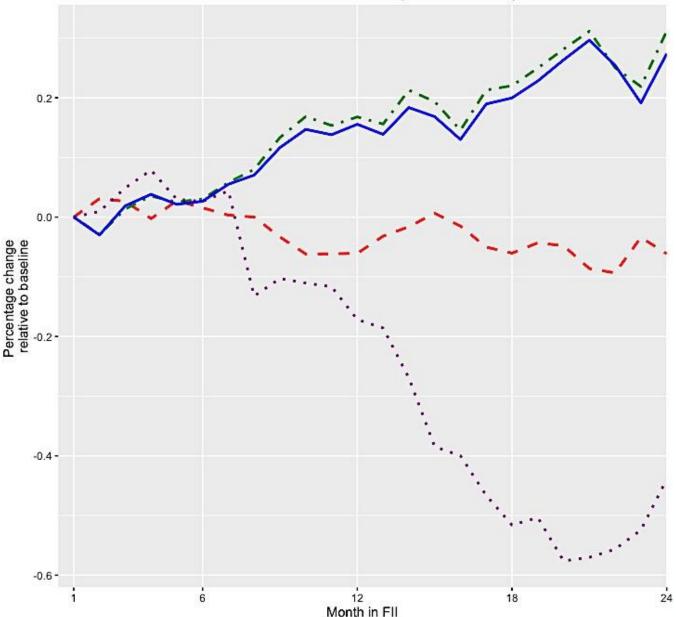

Analyzed how families rise out of poverty despite income volatility

Percentage change in poverty level and volatility over 24 months (Blue = poverty level, Red = volatility, Green = Work income, Purple = Subsidies)