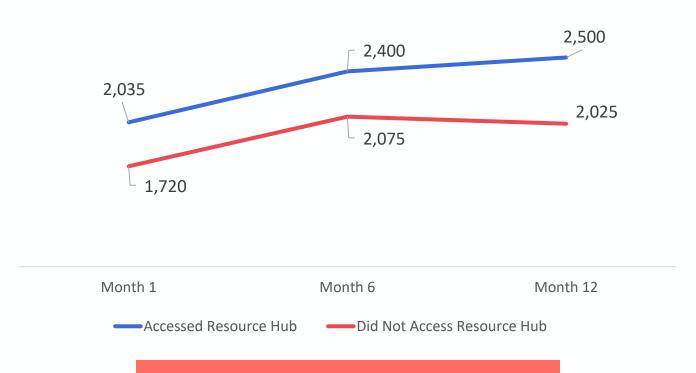

## Accessing Resources & Improvements

Avg. Monthly Income by Months in FII Accessed vs. Did Not Access the UpTogether Fund

When resources are readily available, families earn more