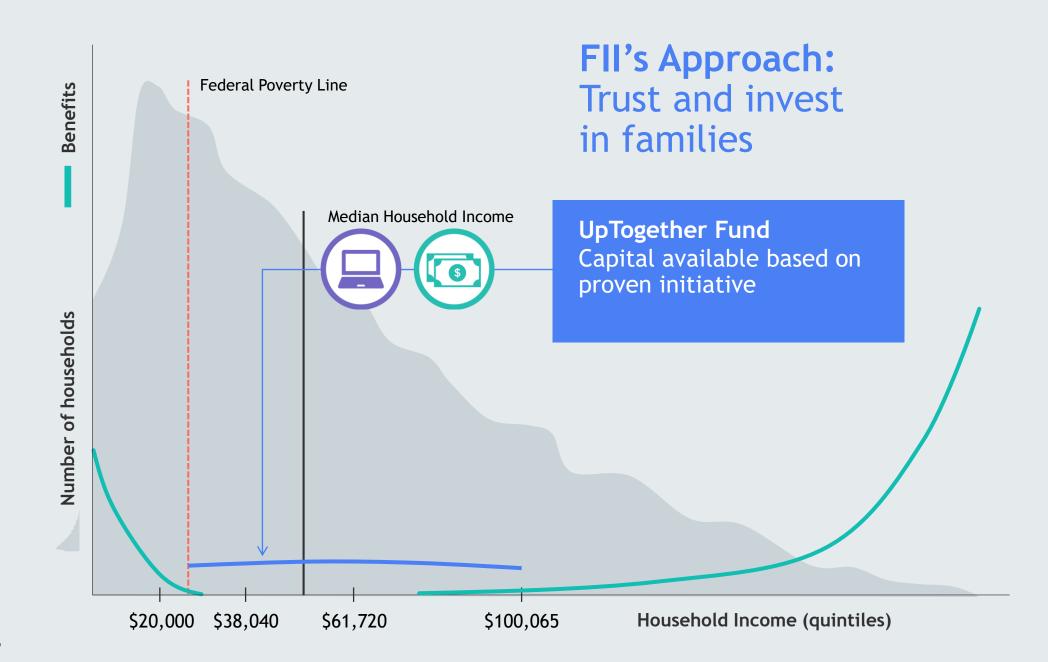

# Trust and invest in families.

Jesús Gerena | Chief Executive Officer

### HISTORICAL SOCIAL CAPITAL IN ACTION























Using technology to build trust and invest in families Journaling **UpTogether** Platform **ONLINE** 9,569,039 **FAMILIES JOURNAL COMMUNITY BUILDING** MONTHLY Data Points + Growing Data for Data for Data for Families **Outside Stakeholders** Staff + Partners



#### UpTogether Fund Usage

| Number of Overall Draws     |                      | Total Fund Disbursement |                 |  |
|-----------------------------|----------------------|-------------------------|-----------------|--|
| 1,480                       |                      |                         | \$1,638,253     |  |
| Fund Category               | % Total<br>Disbursed | % Total<br>Draws        | Average<br>Draw |  |
| Financial Health            | 29%                  | 25%                     | \$1,3